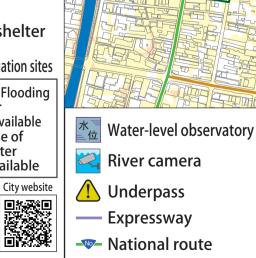

この地図は、松本市長の承認を得て、 松本市作成の松本市基本図 1/10,000 を 複製したものである。 (承認番号 令 5 松建都指令第 345 号)

- ---- Prefectural route
  - Boundaries of town council (outline lines)
    - District boundaries (outline lines)

► [注] Tobu Community Center(F•S)

Goryu Bridge

Sakura Bridge to

y Center(F • S) Soza Park(S) Shimizu Junior High School(F • S) Shimizu Elementary School(F • S) 0 100 200 4

1/6,500

400

m

Fire and Disaster Prevention Division, Crisis Management Department of Matsumoto City, Public relat